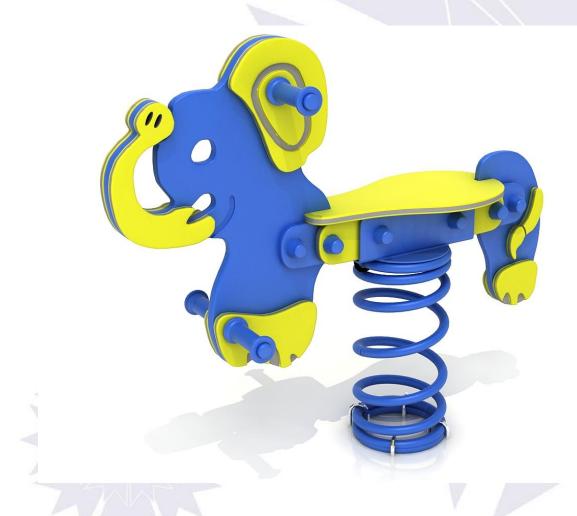

## **ROCKER ELEPHANTI DELUXE SA.0003**

Swinging device - seat with handles and leg support, attached at the free end of the spring fixed in the ground. The spring and metal materials are made of powder-coated galvanized steel. Elements made of HDPE board, colored in full mass, which gives complete resistance to discoloration and UV radiation. Connecting elements, i.e. screws, etc. made of stainless steel. Play equipment must be installed on a safe surface.

## **Technical data:**

length: 80 cm
width: 26 cm
height: 88 cm
height of the seat: 50 cm
free fall height: 50 cm

• fall zone: 404 x 322 cm

safety standard: EN 1176-1, EN 1176-6

number of users: 1age range: 3-6

## **Materials:**

- spring and metal materials made of powder-coated galvanized steel,
- · panels and seat made of HDPE sheet,
- handles and leg rests made of polyamide plastic.