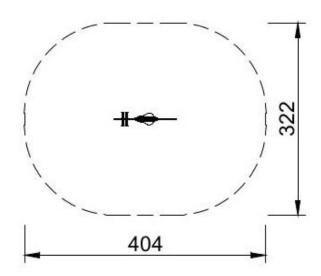

## **Technical data:**

length: 80 cm
width: 26 cm
height: 88 cm
height of the seat: 50 cm
free fall height: 50 cm

• fall zone: 404 x 322 cm

safety standard: EN 1176-1, EN 1176-6

number of users: 1age range: 3-6