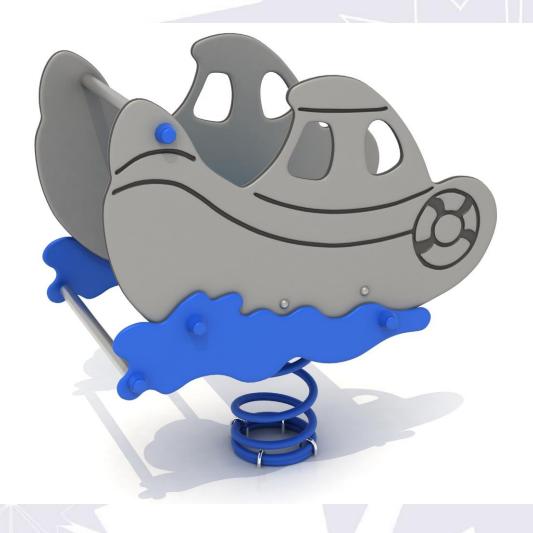

## **ROCKER SHIP SAP.3011**

Swinging device - body with handles and leg support, fixed to a 18x180x360mm steel spring. A rocker fastened to the ground with a steel anchor. The body is made of HDPE board, colored in full mass, which gives complete resistance to discoloration and UV radiation. Connecting elements, i.e. screws, etc. made of stainless steel.

## **Technical data:**

Length: 77 cmWidth: 50 cmHeight: 81 cm

Height of the seat: 45 cm
Free fall height: 45 cm
Fall zone: 400 x 400 cm

Safety norms: PN-EN 1176-1; PN-EN 1176-6

Number of users: 1Age range: 3-6 years

## **Materials:**

- Galvanized and powder coated steel,
- Spring powder coated steel 400 x 200 x 20 mm
- HDPE sheet.

**FUX SYSTEM** ul.Podmiejska17b, 66-400 Gorzów Wlkp. Tel. (0048) 95 72 31 171, Fax. (0048) 95 72 31 173, info@fuxsystem.pl , www.fux-system.pl