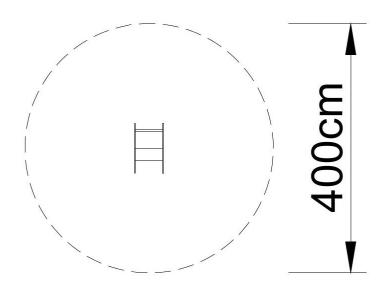

## **Technical data:**

Length: 77 cmWidth: 50 cmHeight: 81 cm

Height of the seat: 45 cm
Free fall height: 45 cm
Fall zone: 400 x 400 cm

Safety norms: PN-EN 1176-1; PN-EN 1176-6

Number of users: 1Age range: 3-6 years