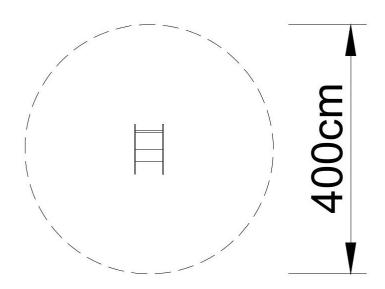

## **Technical data:**

Length: 76 cmWidth: 50 cmHeight: 80 cm

Height of the seat: 45 cm
Free fall height: 45 cm
Fall zone: 400 x 400 cm

• Safety norms: PN-EN 1176-1; PN-EN 1176-6

Number of users: 1Age range: 3-6 years