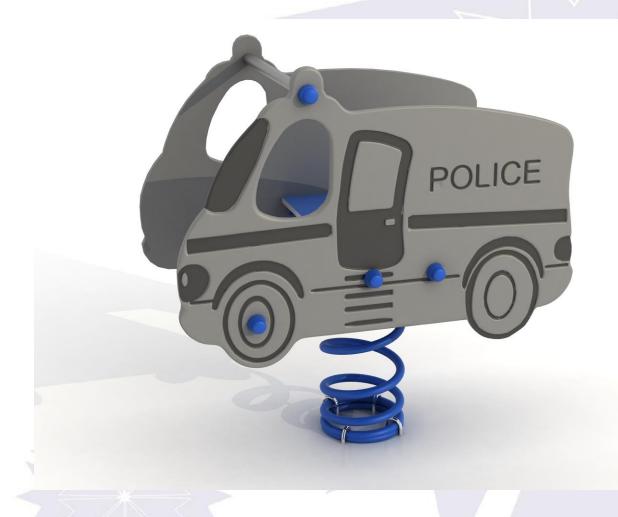

## **ROCKER POLICE CAR SAP.3012**

Swinging device - body with handles and leg support, fixed to a 18x180x360mm steel spring. A rocker fastened to the ground with a steel anchor. The body is made of HDPE board, colored in full mass, which gives complete resistance to discoloration and UV radiation. Connecting elements, i.e. screws, etc. made of stainless steel.

## **Technical data:**

Length: 76 cmWidth: 50 cmHeight: 80 cm

Height of the seat: 45 cm
Free fall height: 45 cm
Fall zone: 400 x 400 cm

• Safety norms: PN-EN 1176-1; PN-EN 1176-6

Number of users: 1Age range: 3-6 years

## **Materials:**

• Galvanized and powder coated steel,

• Spring powder coated steel 400 x 200 x 20 mm

HDPE sheet.