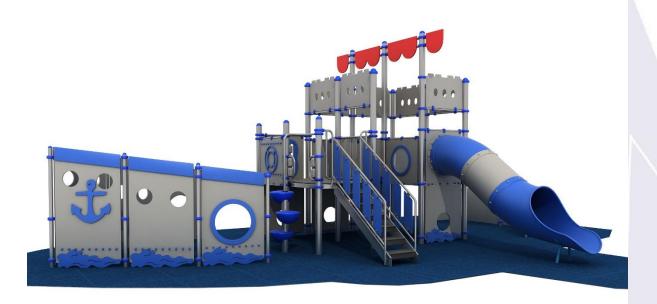

# Playground set FS-PLAY 3010.

### The set includes:

- Entrance stairs;
- 5 square platforms;
- Spiral tube slide with a diameter of Ø76cm from the platform H-120cm;
- Entry steps;
- Educational panels.

Finishing elements may differ from those shown in the visualization.

### Materials:

- Posts made of stainless steel with a diameter of Ø114 mm and an axial distance of 115 cm finished with plastic plugs,
- galvanized steel platforms and powder painted with polyester paints covered with a waterproof non-slip plate.
- Panels made of HDPE panels resistant to atmospheric conditions;
- clamps for assembling fitness elements, platform elements are made of powdercoated aluminum;
- all fasteners (ie bolts, screws and nuts) are made of stainless steel.
- Set construction based on 29 round posts, square platforms, 10 pcs, triangular platform, 1 pcs, entrance stairs, 3 pcs.