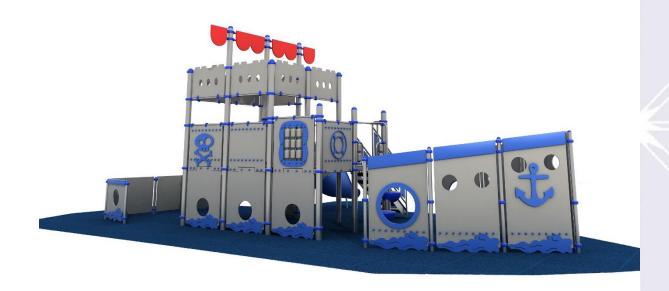

# Playground set FS-PLAY 3010.

### The set includes:

- Entrance stairs;
- 5 square platforms;
- Spiral tube slide with a diameter of Ø76cm from the platform H-120cm;
- Entry steps;
- Educational panels.

Finishing elements may differ from those shown in the visualization.

### Materials:

- Posts made of stainless steel with a diameter of Ø114 mm and an axial distance of 115 cm finished with plastic plugs,
- galvanized steel platforms and powder painted with polyester paints covered with a waterproof non-slip plate.
- Panels made of HDPE panels resistant to atmospheric conditions;
- clamps for assembling fitness elements, platform elements are made of powdercoated aluminum;
- all fasteners (ie bolts, screws and nuts) are made of stainless steel.
- Set construction based on 29 round posts, square platforms, 10 pcs, triangular platform, 1 pcs, entrance stairs, 3 pcs.