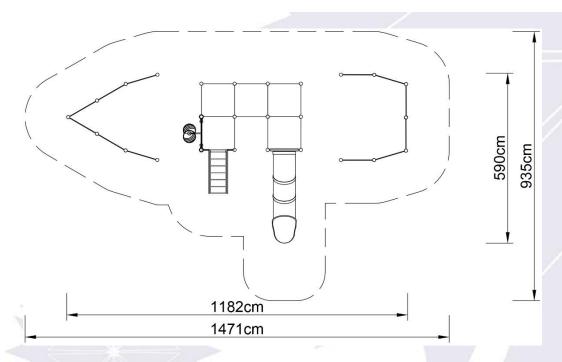

## **Technical data:**

length: 1182 cm,
width: 590 cm,
total height: 400 cm,
free fall height: 20 cm,

• fall zone: 1471 x 935 cm,

safety standards PN-EN 1176-1; PN-EN 1176-3.

**FUX SYSTEM** ul.Podmiejska17b, 66-400 Gorzów Wlkp. Tel. 95 72 31 171, Fax. 95 72 31 173, info@fuxsystem.pl , www.fux-system.pl