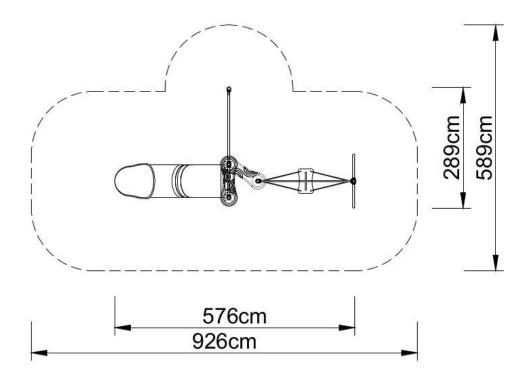

### **Technical data:**

length: 576 cm
width: 289 cm
height: 200 cm
free fall height: 200 cm

• fall zone: 926 x 589 cm

safety standards: EN 1176-1; EN 1176-3,