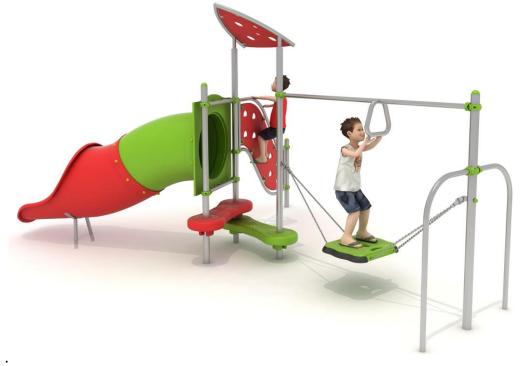

### **Set contains:**

- 1 decorative roof,
- 1 tube slide,
- 1 Climbing wall,

- 1 Surfer,
- 2 LLDPE entry steps,
- Pole caps.

**PLAY SYSTEMS** Sp. z o.o. www.playsystems.pl