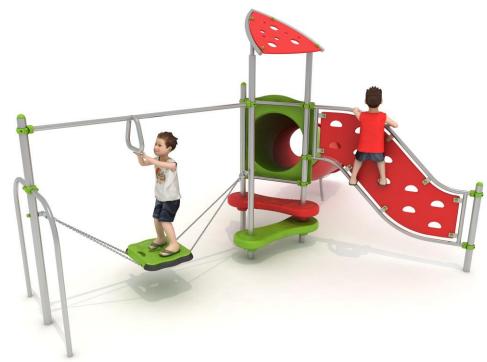

### **Set contains:**

- 1 decorative roof,
- 1 tube slide,
- 1 Climbing wall,

- 1 Surfer,
- 2 LLDPE entry steps,
- Pole caps.

**PLAY SYSTEMS** Sp. z o.o. www.playsystems.pl