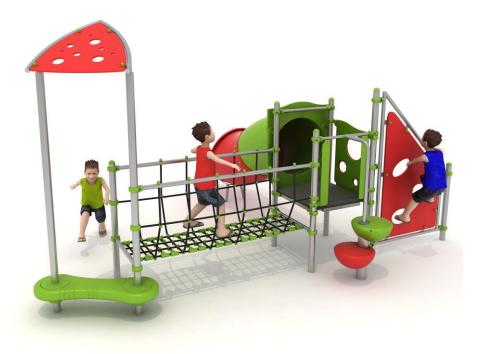

## **Set contains:**

- 1 tower with roof,
- 1 tower without roof,
- 1 tube slide,
- 1 Climbing wall,

- 1 rope bridge,
- 1 LLDPE entry step
- 2 Small entry steps
- Pole caps.

**PLAY SYSTEMS** Sp. z o.o. www.playsystems.pl