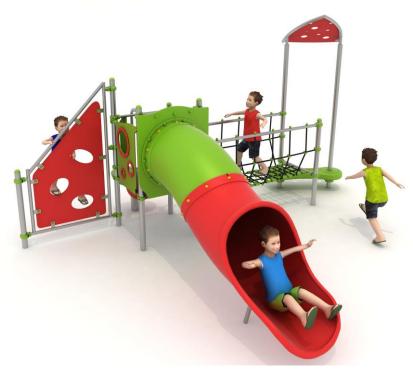

## **Set contains:**

- 1 tower with roof,
- 1 tower without roof,
- 1 tube slide,
- 1 Climbing wall,

- 1 rope bridge,
- 1 LLDPE entry step
- 2 Small entry steps
- Pole caps.

**PLAY SYSTEMS** Sp. z o.o. www.playsystems.pl