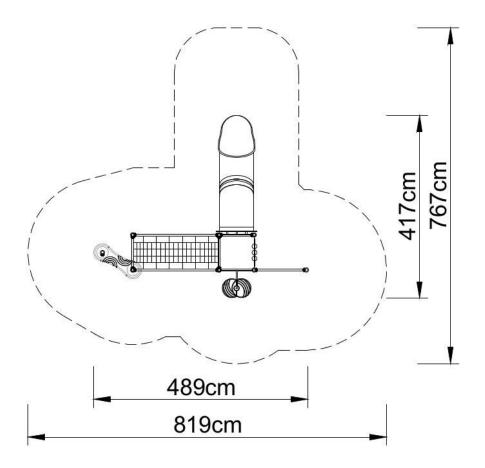

#### **Technical data:**

length: 498 cm
width: 417 cm
height: 200 cm
free fall height: 200 cm
fall zone: 819 x 767 cm

safety standards: EN 1176-1; EN 1176-3,