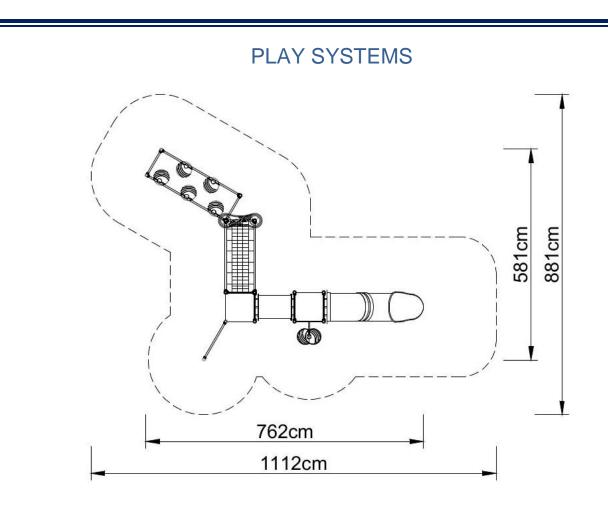

## PLAY SYSTEMS

#### **Technical data:**

- length: 762 cm
- width: 581 cm
- height: 200 cm
- free fall height: 180 cm
- fall zone: 1112 x 881 cm
- safety standards: EN 1176-1; EN 1176-3,