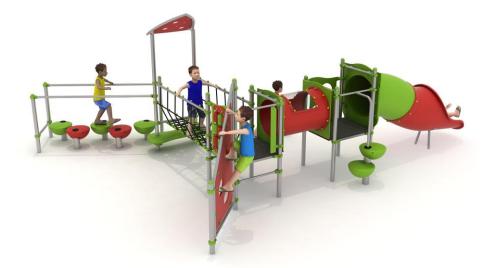

### Set contains:

- 1 tower with roof,
- 2 towers without roof,
- 1 rope bridge,
- 1 tube slide,
- 1 tube connector,
- 1 HDPE Climbing wall

- LLDPE entry step,
- LLDPE small steps,
- HDPE panel,
- 1 XOX panel in staineless steel frame,
- Pole caps.

#### **Technical data:**

- length: 762 cm
- width: 581 cm
- height: 200 cm
- free fall height: 180 cm
- fall zone: 1112 x 881 cm
- safety standards: EN 1176-1; EN 1176-3,

#### Materials:

- 60 cm diameter poles with made of stainless steel, quality AISI304,
- Galvanized steel platforms, powder coated with polyester paint, antiskid
- panels made of HDP panels with a thickness of 19 mm with a high UV radiation resistance,
- finishing elements (tube connector, slide) made using the rotational method of low density polyethylene - LLDPE,
- clamps and connectors made of aluminum casting
- stainless steel nuts, screws