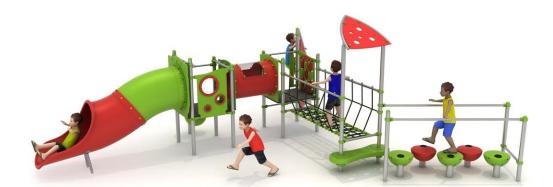

### Set contains:

- 1 tower with roof,
- 2 towers without roof,
- 1 rope bridge,
- 1 tube slide,
- 1 tube connector,
- 1 HDPE Climbing wall

- LLDPE entry step,
- LLDPE small steps,
- HDPE panel,
- 1 XOX panel in staineless steel frame,
- Pole caps.

#### **Technical data:**

- length: 762 cm
- width: 581 cm
- height: 200 cm
- free fall height: 180 cm
- fall zone: 1112 x 881 cm
- safety standards: EN 1176-1; EN 1176-3,

#### Materials:

- 60 cm diameter poles with made of stainless steel, quality AISI304,
- Galvanized steel platforms, powder coated with polyester paint, antiskid
- panels made of HDP panels with a thickness of 19 mm with a high UV radiation resistance,
- finishing elements (tube connector, slide) made using the rotational method of low density polyethylene - LLDPE,
- clamps and connectors made of aluminum casting
- stainless steel nuts, screws