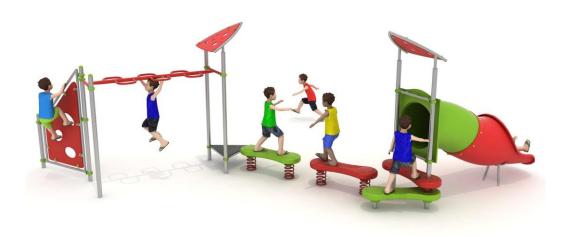

## **Set contains:**

- 2 towers with roof,
- 1 tube slide,
- 2 Balancing benches,
- 1 climbing wall,

- 1 ladder of a snake,
- LLDPE entry step,
- Pole caps.

**PLAY SYSTEMS** Sp. z o.o. www.playsystems.pl