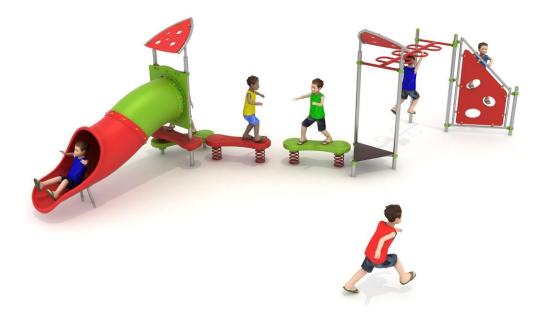

## **Set contains:**

- 2 towers with roof,
- 1 tube slide,
- 2 Balancing benches,
- 1 climbing wall,

- 1 ladder of a snake,
- LLDPE entry step,
- Pole caps.

**PLAY SYSTEMS** Sp. z o.o. www.playsystems.pl