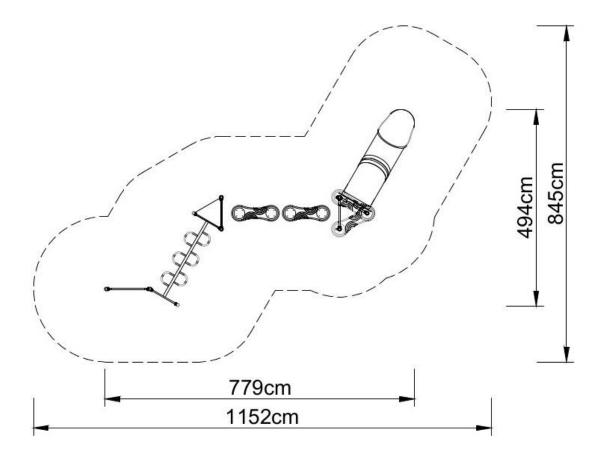

#### **Technical data:**

length: 779 cm
width: 494 cm
height: 200 cm
free fall height: 200 cm

• fall zone: 1152 x 845 cm

safety standards: EN 1176-1; EN 1176-3,