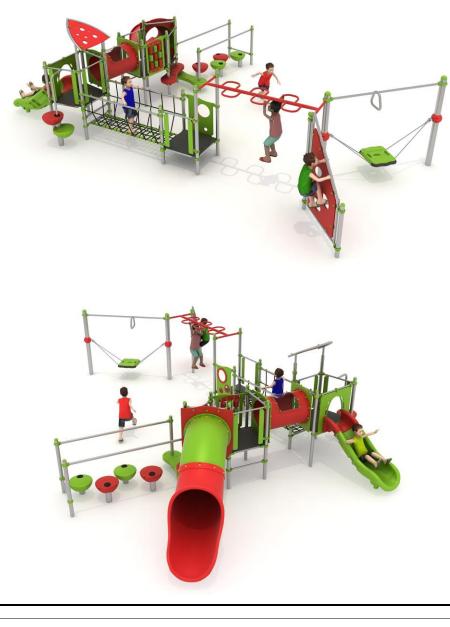

## Set contains:

- 2 square platforms,
- 1 triangular platform,
- 1 trapezoidal platform,
- 1 open slide,
- 1 tube slide,
- 1 rope bridge,
- Tubular connection between towers,
- Climbing wall,

- LLDPE small steps,
- 1 ladder of a snake,
- Entry ladder,
- Panel OX,
- Surfer,
- LLDPE entry steps,
- Pole caps.

## **PLAY SYSTEMS**

FS-PLAY 31027