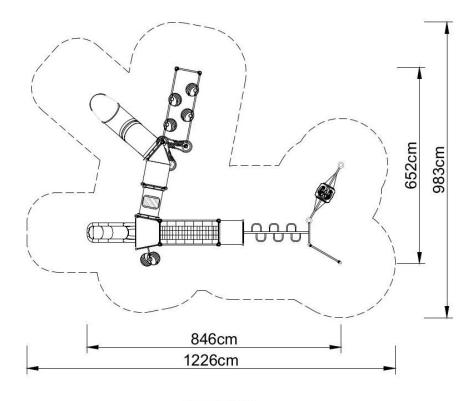

### Technical data:

- length: 846 cm
- width: 652 cm
- height: 200 cm
- free fall height: 200 cm
- fall zone: 1226 x 983 cm
- safety standards: EN 1176-1; EN 1176-3,