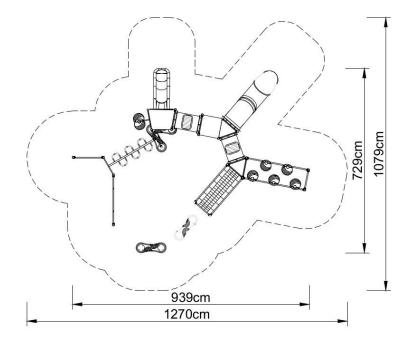

#### **Technical data:**

- length: 939 cm
- width: 729 cm
- height: 200 cm
- free fall height: 200 cm
- fall zone: 1270 x 1079 cm
- safety standards: EN 1176-1; EN 1176-3,