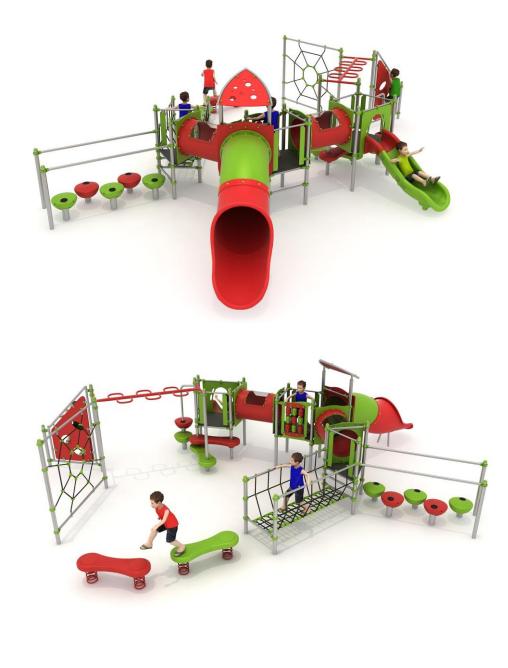

### Set contains:

- 1 square platform,
- 2 triangular platforms,
- 1 trapezoidal platform,
- 2 tubular connections between towers
- 1 open slide,
- 1 tube slide,
- LLDPE small steps,

- 2 Balancing benches,
- 1 rope bridge,
- 1 ladder of a snake,
- 2 LLDPE entry steps,
- Decorative roof,
- Spider web,
- Connecting elements.