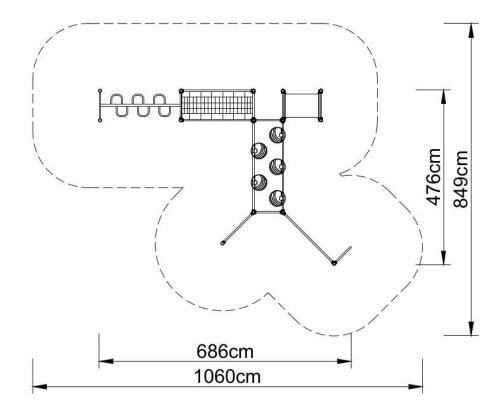

#### **Technical data:**

- length: 686 cm
- width: 476 cm
- height: 200 cm
- free fall height: 200 cm
- fall zone: 1060 x 836 cm
- safety standards: EN 1176-1; EN 1176-3,