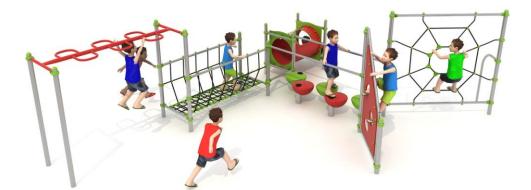

#### Set contains:

- 1 ladder of a snake,
- 1 rope bridge,
- 1 tube connector,
- LLDPE small steps,

- 1 HDPE Climbing wall,
- 1 rope net,
- Pole caps.

**PLAY SYSTEMS** Sp. z o.o. www.playsystems.pl