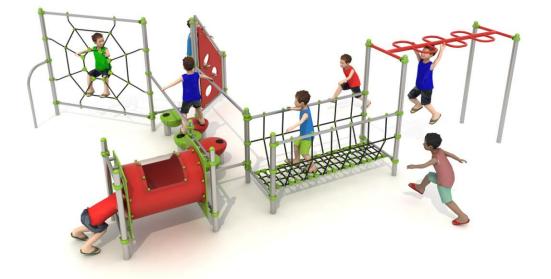

#### Set contains:

- 1 ladder of a snake,
- 1 rope bridge,
- 1 tube connector,
- LLDPE small steps,

- 1 HDPE Climbing wall,
- 1 rope net,
- Pole caps.

**PLAY SYSTEMS** Sp. z o.o. www.playsystems.pl