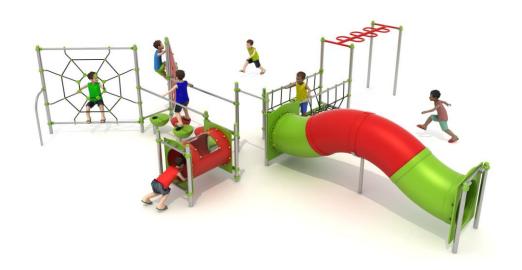

# **Set contains:**

- 1 ladder of a snake,
- 1 rope bridge,
- 2 tube connectors,
- LLDPE small steps,

- 1 HDPE Climbing wall,
- 1 rope net,
- Pole caps.

**PLAY SYSTEMS** Sp. z o.o. www.playsystems.pl