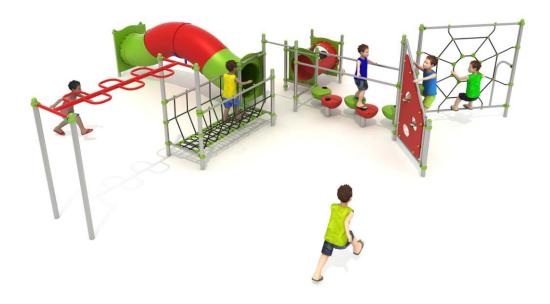

# **Set contains:**

- 1 ladder of a snake,
- 1 rope bridge,
- 2 tube connectors,
- LLDPE small steps,

- 1 HDPE Climbing wall,
- 1 rope net,
- Pole caps.

**PLAY SYSTEMS** Sp. z o.o. www.playsystems.pl