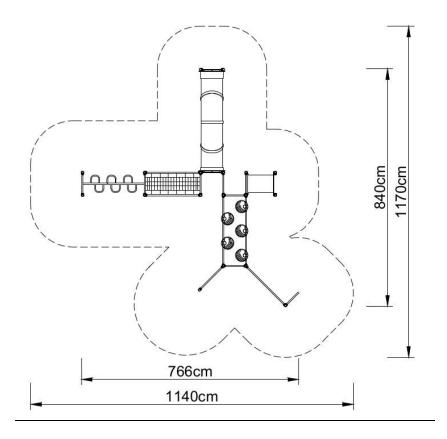

### **Technical data:**

length: 840 cm
width: 766 cm
height: 180 cm
free fall height: 180 cm

• fall zone: 1170 x 1140 cm

• safety standards: EN 1176-1; EN 1176-3,