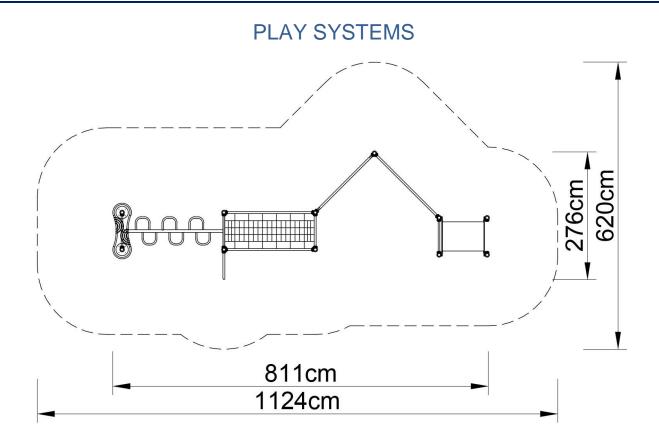

#### **Technical data:**

length: 811 cm
width: 276 cm
height: 180 cm
free fall height: 180 cm

• fall zone: 620 x 1124 cm

safety standards: EN 1176-1; EN 1176-3,