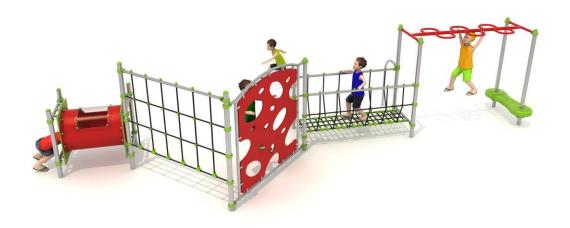

### **Set contains:**

- 1 ladder of a snake,
- 1 rope bridge,
- 1 tube connector,
- 1 LLDPE entry step,

- 1 HDPE Climbing wall,
- 1 rope net
- Pole caps.

**PLAY SYSTEMS** Sp. z o.o. www.playsystems.pl