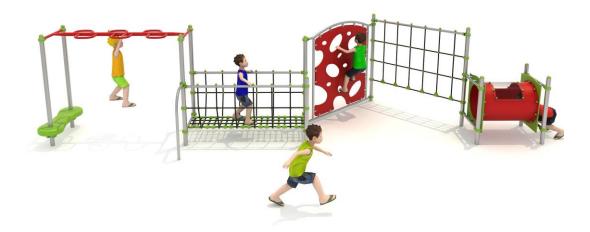

### **Set contains:**

- 1 ladder of a snake,
- 1 rope bridge,
- 1 tube connector,
- 1 LLDPE entry step,

- 1 HDPE Climbing wall,
- 1 rope net
- Pole caps.

**PLAY SYSTEMS** Sp. z o.o. www.playsystems.pl