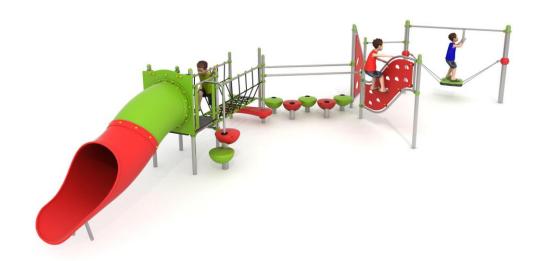

## **Set contains:**

- 1 square platform,
- 1 tube slide,
- 1 rope bridge,
- 2 HDPE Climbing walls,
- Pull rod,

- 1 LLDPE entry step,
- LLDPE small steps,
- Surfer,
- Pole caps.

**PLAY SYSTEMS** Sp. z o.o. www.playsystems.pl