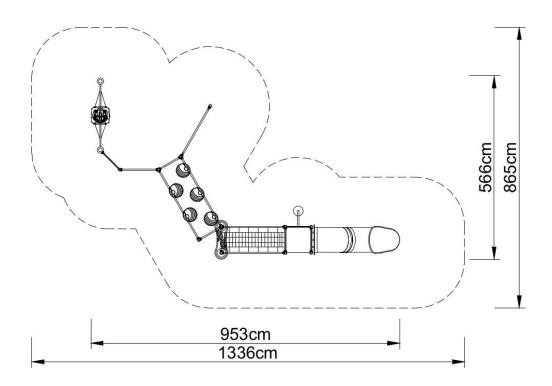

### **Technical data:**

length: 953 cm
width: 566 cm
height: 180 cm
free fall height: 180 cm

• fall zone: 1336 x 865 cm

safety standards: EN 1176-1; EN 1176-3,