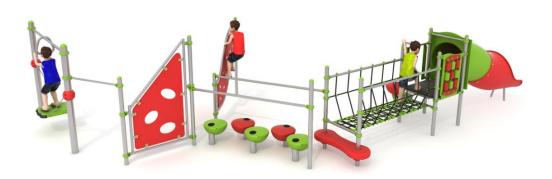

## **Set contains:**

- 1 square platform,
- 1 tube slide,
- 1 rope bridge,
- 2 HDPE Climbing walls,
- Pull rod,

- 1 LLDPE entry step,
- LLDPE small steps,
- Surfer,
- Pole caps.

**PLAY SYSTEMS** Sp. z o.o. www.playsystems.pl