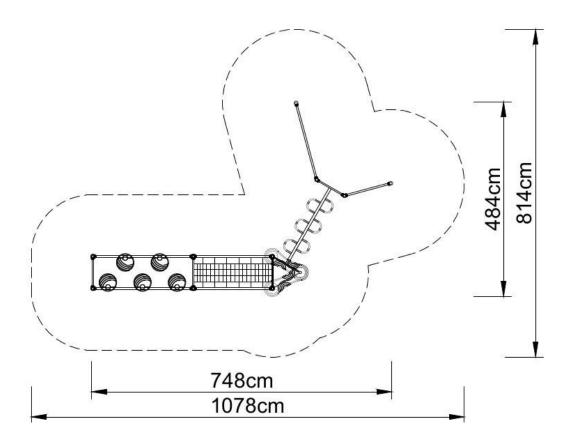

#### **Technical data:**

length: 748 cm
width: 484 cm
height: 200 cm
free fall height: 180 cm

• fall zone: 1078 x 814 cm

safety standards: EN 1176-1; EN 1176-3,