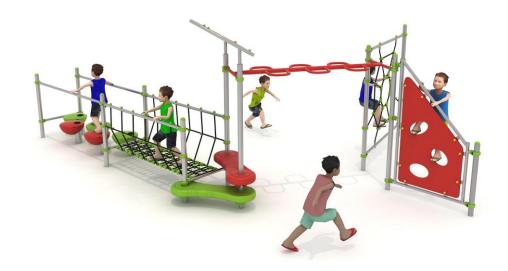

## **Set contains:**

- 1 ladder of a snake,
- 1 rope bridge,
- LLDPE small steps,
- 1 HDPE Climbing wall,
- 1 rope net

- 2 LLDPE entry steps,
- 1 decorative roof,
- Pole caps.

**PLAY SYSTEMS** Sp. z o.o. www.playsystems.pl

#### **Technical data:**

length: 748 cm
width: 484 cm
height: 200 cm
free fall height: 180 cm

• fall zone: 1078 x 814 cm

safety standards: EN 1176-1; EN 1176-3,