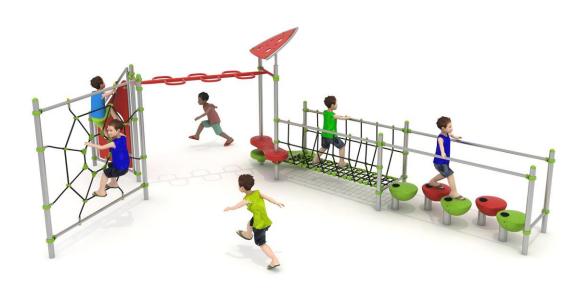

## **Set contains:**

- 1 ladder of a snake,
- 1 rope bridge,
- LLDPE small steps,
- 1 HDPE Climbing wall,
- 1 rope net

- 2 LLDPE entry steps,
- 1 decorative roof,
- Pole caps.

**PLAY SYSTEMS** Sp. z o.o. www.playsystems.pl

#### **Technical data:**

length: 748 cm
width: 484 cm
height: 200 cm
free fall height: 180 cm

• fall zone: 1078 x 814 cm

safety standards: EN 1176-1; EN 1176-3,