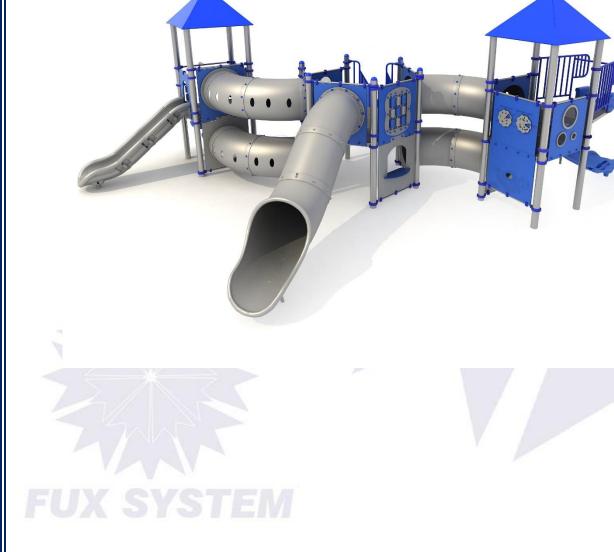

## Playground set FS-PLAY 1600

## The set includes:

- 14 poles,
- 6 triangular platforms,
- 2 square platforms,
- 1 trapezoidal platform,
- Entry steps,
- Single open slide from the platform 120 cm,
- Single spiral slide from the platform 160 cm,

- Tube slide from the platform 120 cm,
- 4 tube connectors,
- Educational panels,
- Pole caps,
- 1 hexagonal roof,
- Connecting elements.

**FUX SYSTEM** ul.Podmiejska17b, 66-400 Gorzów Wlkp. Tel. 95 72 31 171, Fax. 95 72 31 173, info@fuxsystem.pl , www.fux-system.pl