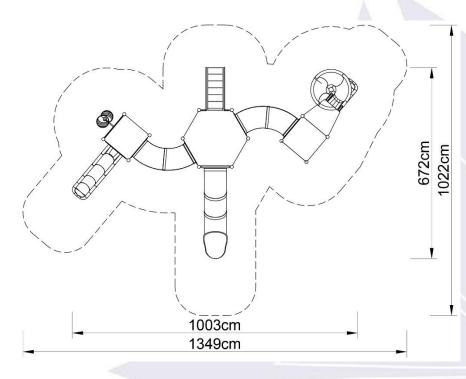

## Technical data:

- length:
  - width:
- platform height:
- free fall height:
- fall zone:
- age range:
- safety standard:
- 672 cm
- 120, 160 total: 300 cm
- 120 cm

1003 cm

- 1349 x 1022 cm
- 5-14
  - EN 1176-1:2017; EN 1176-3:2017