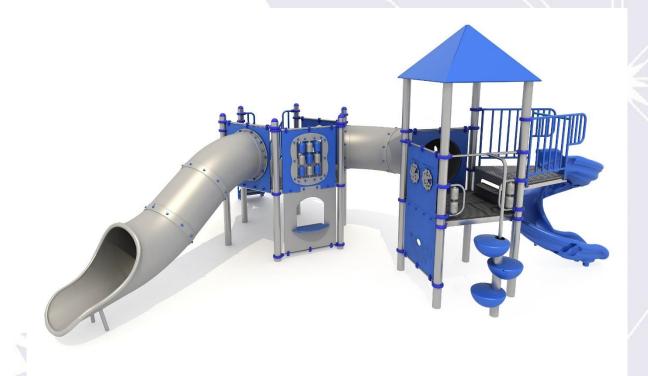

## Playground set FS-PLAY 1610

## The set includes:

- 10 poles,
- 6 triangular platforms,
- 1 square platform,
- 1 trapezoidal platform,
- Entry steps,
- Single spiral slide from the platform 160 cm,
- Tube slide from the platform 120 cm.
- 1 tube connector,
- · Educational panels,
- Pole caps,
- 1 hexagonal roof,
- Connecting elements.

## Materials:

- Columns with a diameter of Ø114 mm and an axial spacing of 115 cm, made of stainless steel pipes of at least AISI304 class,
- Galvanized steel platforms and powder painted with polyester paints covered with a waterproof non-slip plate.
- 10 mm thick HPL laminate panels with a high UV resistance factor,
- Finishing elements (slides, steps, decorative roofs, etc.) made rotary method of low-density polyethylene - LLDPE, colored by mass,
- Clamps and connectors made of aluminum castings
- Connecting elements, i.e. screws etc. made of stainless steel.