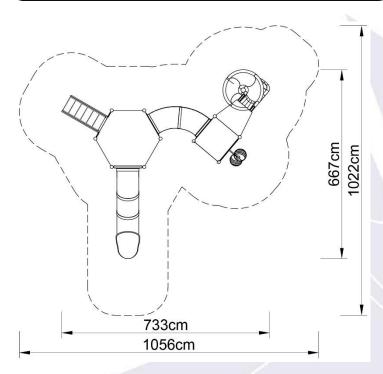

## **Technical data:**

length: 733 cmwidth: 667 cm

platform height: 120, 160 total: 300 cm

free fall height: 120 cm

• fall zone: 1056 x 1022 cm

age range: 5-14

safety standard: EN 1176-1:2017; EN 1176-3:2017