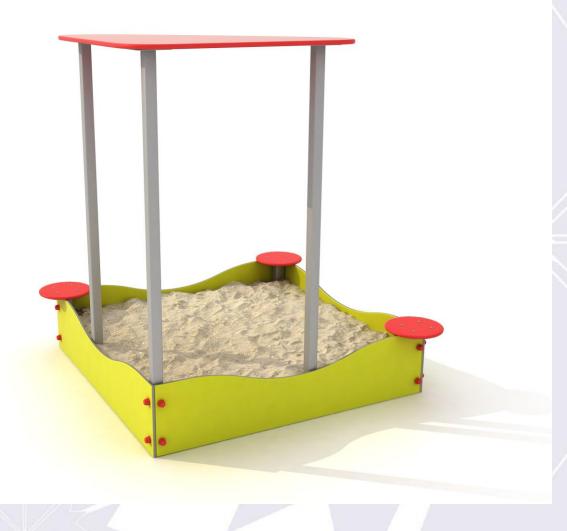

## Sandpit FS-SAND 07.

Sandbox for small children made of HPL sheet. Corner posts made of galvanized and powder coated steel tube. Sidewalls and roof made of HDPE board colored in a weather-resistant mass.

## **Materials:**

- metal elements made of powder-coated galvanized steel,
- side walls made of HDPE board colored in a weather-resistant mass.

## **Security:**

- galvanized steel powder coated.
- · Stainless steel screws.