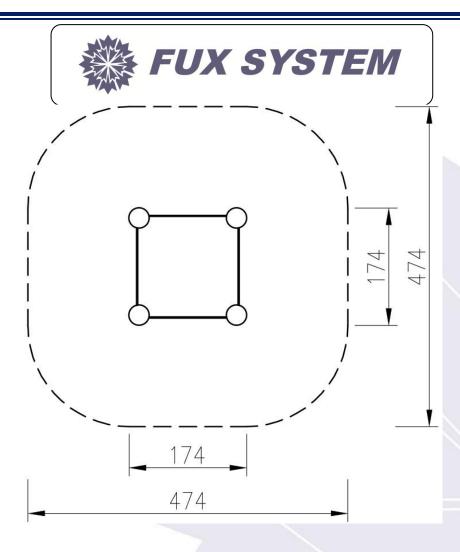

## **Technical data:**

length: 174 cmwidth: 174 cmheight: 35 cm

safety zone: 474 x 474 cm
safety standards EN 1176-1: 2009.