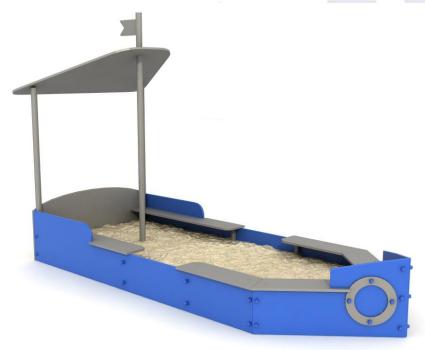

## Sandpit FS-SAND 09

Corner posts made of galvanized steel tube and powder coated. Sidewalls made of HDPE sheet colored in a weather-resistant mass.

## Technical data:

- length: 397 cm
- width: 150 cm
- height: 180 cm
- safety zone: 450 x 697 cm
- safety standards EN 1176-1: 2009.

## Materials:

- metal elements made of powder-coated galvanized steel,
- side walls made of HDPE board colored in a weather-resistant mass.