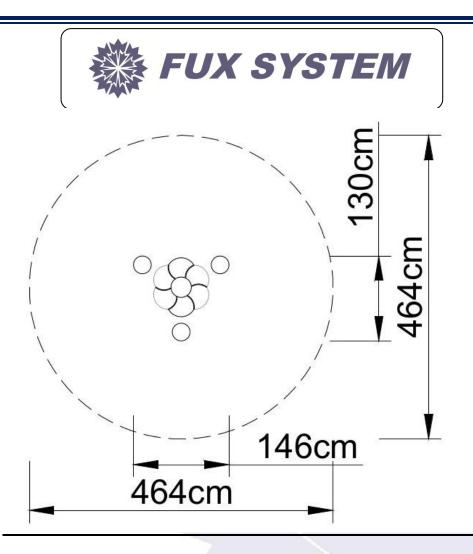

## Technical data:

- □ length: 146 cm
- □ width: 130 cm
- □ height: 50 cm
- □ security zone: 464 x 464 cm
- □ safety standard: EN 1176-1.