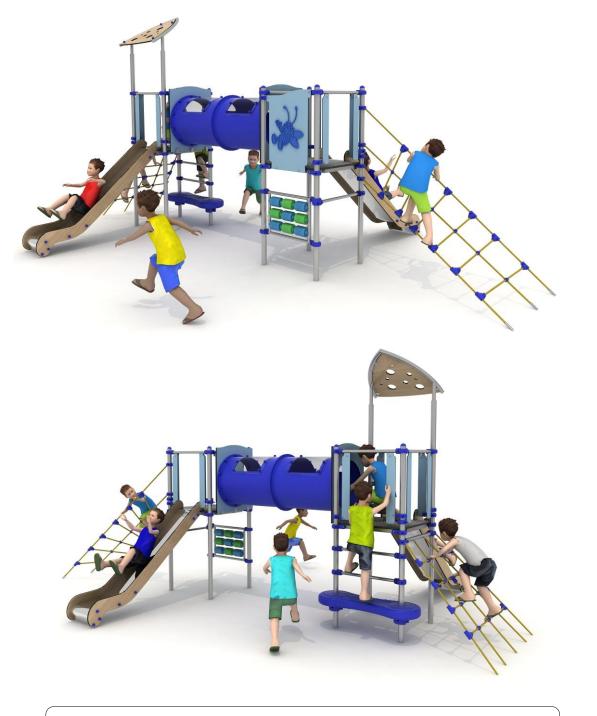

## Set contains:

- 8 poles,
- 2 quadrant platforms,
- · Entry ladder,
- Tube conector with windows,
- Entry rope net,
- Twisted rope net,
- LLDPE entry step,

- 2 single slides for 20cm. platform,
- HPL panels,
- 1 XOX panel in staineless steel frame,
- Pole caps,
- 1 HPL roofs,
- Bolts, nuts, screws.