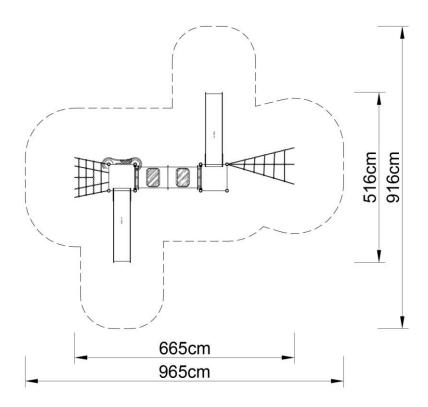

### **Technical data:**

Length: 665 cm Width: 516 cm Height: 350 cm Platform height: 120 cm Free fall height: 120 cm Fall zone:

 Safety standard: EN 1176-1:2009; EN 1176-3:2009

#### **Materials:**

- 60cm diameter poles with made of stainless steel, quality AISI304,
- Galvanized steel platforms, powder coated with polyester paint, 15mm thickness antiskid HDPE floor,

965 x 916 cm