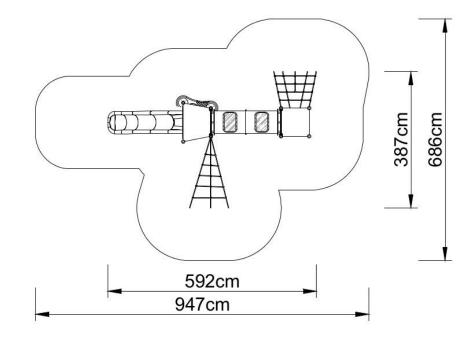

### Technical data:

- Length: 592 cm
- Width: 387 cm
- Height: 350 cm
- Platform height:
- Free fall height: 120 cm
- Fall zone:
- 947 x 686 cm
- Safety standard: EN 1176-1:2009; EN 1176-3:2009

120 cm