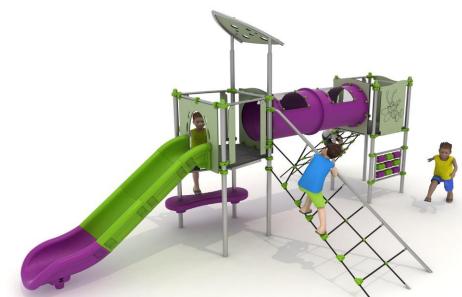

## Set contains:

- 8 poles,
- 2 square platforms,
- Tube connector,
- Entry ladder,
- Entry rope net,
- Twisted rope net,
- LLDPE entry step,

- Single slide for 120 cm platform,
- HPL panels,
- 1 XOX panel in staineless steel frame,
- Pole caps,
- 1 HPL roof,

#### Materials:

- 60cm diameter poles with made of stainless steel, quality AISI304,
- Galvanized steel platforms, powder coated with polyester paint, antiskid 15mm thicknes HDPE as a floor,
- Panels and roof 10mm thickness HPL sheets, uv stabilized, made for outside use.
- Steps made of LLDPE rotomoulded polyurethane,
- Slides made of rotomoulded LLDPE,
- Clamps and connectors made of aluminum casting,
- Stainless steel nuts, screws.