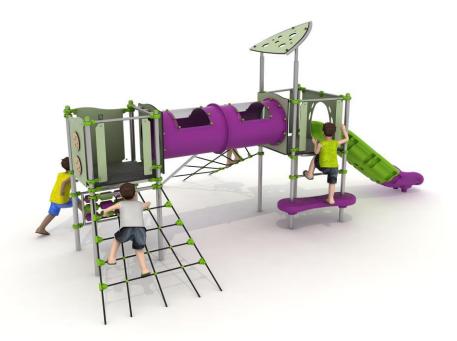

## Set contains:

- 8 poles,
- 2 square platforms,
- Tube connector,
- Entry ladder,
- Entry rope net,
- Twisted rope net,
- LLDPE entry step,

- Single slide for 120 cm platform,
- HPL panels,
- 1 XOX panel in staineless steel frame,
- Pole caps,
- 1 HPL roof,

#### Materials:

- 60cm diameter poles with made of stainless steel, quality AISI304,
- Galvanized steel platforms, powder coated with polyester paint, antiskid 15mm thicknes HDPE as a floor,
- Panels and roof 10mm thickness HPL sheets, uv stabilized, made for outside use.
- Steps made of LLDPE rotomoulded polyurethane,
- Slides made of rotomoulded LLDPE,
- Clamps and connectors made of aluminum casting,
- Stainless steel nuts, screws.